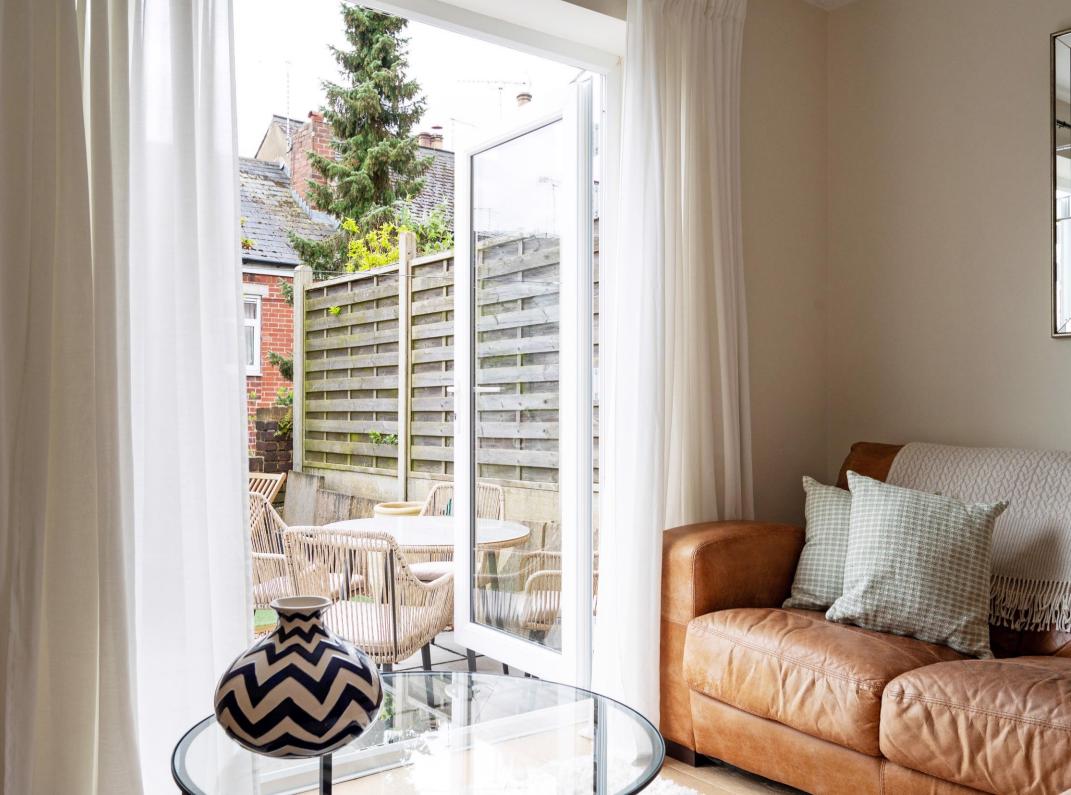

## Guide Price £220,000 - £230,000

A stunning, fully refurbished 2-bedroom semi-detached property located on a popular road in Walkley, S6. Improved by recent owner to create an immaculate, stylishly presented home which opens directly onto an attractive, enclosed south facing rear garden. Viewing is highly recommended. The property enters into a fabulous dual aspect open plan living area filled with natural light and pleasant views of the rear garden. The kitchen is fitted with two tone shaker style units, topped with quartz worktops and matching splashbacks. Integrated appliances include microwave, oven, Bosch induction hob, washing machine, dishwasher and hot water tap. Offering space for a dining table and utilising under stairs area to create further storage equipped with shelving. The minimal lounge is presented in neutral, bright tones complemented by laminate floor and French doors creating a seamless link with the south facing garden and patio. The first floor is presented with neutral decor, carpet, made to measure blinds and solid oak internal doors, offering 2 bedrooms. The double bedroom is dual aspect equipped with bespoke built in wardrobes and provides far reaching views. The stunning shower room is fully tiled, fitted with impressive walk-in rainfall shower, floating vanity hand wash basin and concealed storage unit. Externally is a hardstanding area and secure gates which open to an enclosed, attractive south facing rear garden and patio. Industry Street is well-placed for local shops and amenities including a growing café culture, pubs and restaurants within Walkley. There are good access links and regular public transport to the city centre, hospitals and the universities, with several reputable local schools.