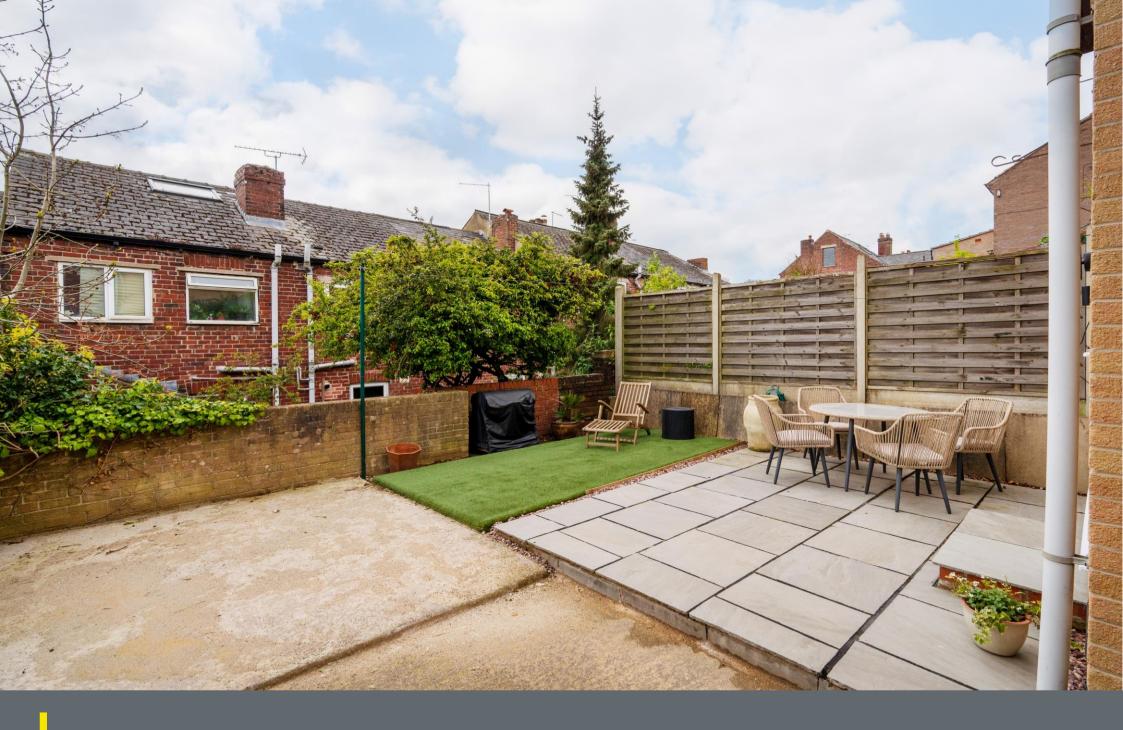

## Guide Price £220,000 - £230,000

A stunning, fully refurbished 2-bedroom semi-detached property located on a popular road in Walkley, S6. Improved by recent owner to create an immaculate, stylishly presented home which opens directly onto an attractive, enclosed south facing rear garden. Viewing is highly recommended. The property enters into a fabulous dual aspect open plan living area filled with natural light and pleasant views of the rear garden. The kitchen is fitted with two tone shaker style units, topped with quartz worktops and matching splashbacks. Integrated appliances include microwave, oven, Bosch induction hob, washing machine, dishwasher and hot water tap. Offering space for a dining table and utilising under stairs area to create further storage equipped with shelving. The minimal lounge is presented in neutral, bright tones complemented by laminate floor and French doors creating a seamless link with the south facing garden and patio. The first floor is presented with neutral decor, carpet, made to measure blinds and solid oak internal doors, offering 2 bedrooms. The double bedroom is dual aspect equipped with bespoke built in wardrobes and provides far reaching views. The stunning shower room is fully tiled, fitted with impressive walk-in rainfall shower, floating vanity hand wash basin and concealed storage unit. Externally is a hardstanding area and secure gates which open to an enclosed, attractive south facing rear garden and patio. Industry Street is well-placed for local shops and amenities including a growing café culture, pubs and restaurants within Walkley. There are good access links and regular public transport to the city centre, hospitals and the universities, with several reputable local schools.