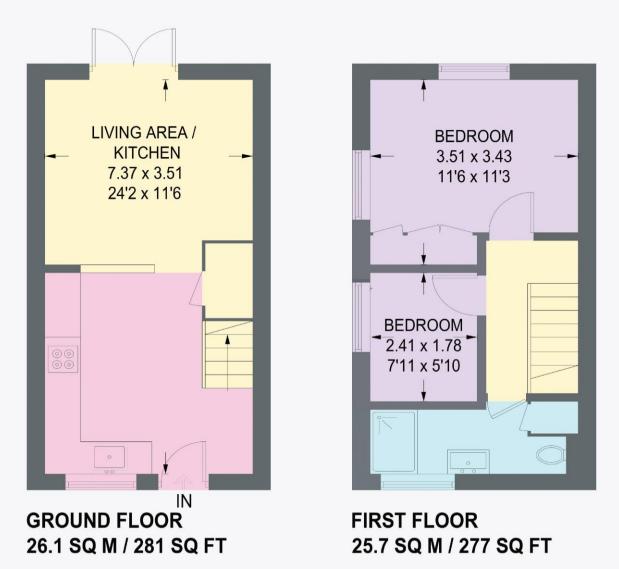

## **19 INDUSTRY STREET**

APPROXIMATE GROSS INTERNAL AREA = 51.8 SQ M / 558 SQ FT

Illustration for identification purposes only, measurements are approximate, not to scale.

IMPORTANT: we would like to inform prospective purchasers that these sales particulars have been prepared as a general guide only. A detailed survey has not been carried out, nor the services, appliances and fittings tested. Room sizes should not be relied upon for furnishing purposes and are approximate. If floor plans are included, they are for guidance only and illustration purposes only and may not be to scale. If there are any important matters likely to affect your decision to buy, please contact us before viewing the property.